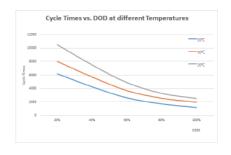

#### **Environment**

| Working Temperature Range | Charge : 0~55℃ Discharge: -20~60℃ |
|---------------------------|-----------------------------------|
| Humidity Range            | <95%RH                            |
| Storage temperature       | 15 °C ~35 °C                      |
| IP protection level       | IP65                              |