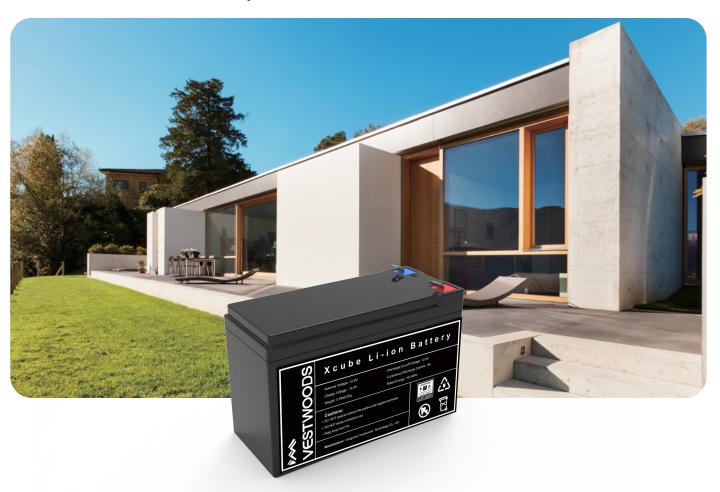

# **Encube Series VC1208**

12V LiFePO<sub>4</sub> Li-ion Battery















## **Application Scenario**







Golfcart







M

a House

### **Electrical**

| Nominal Voltage                         | 12.8V                                                             |
|-----------------------------------------|-------------------------------------------------------------------|
| Nominal Capacity                        | 8Ah                                                               |
| Rated Energy                            | 102.4Wh                                                           |
| BMS Function                            | Overcharge, overdischarge, overcurrent and temperature protection |
| Recommended Charge Voltage              | 14.4V - 14.6V                                                     |
| Discharge Cut-off Voltage