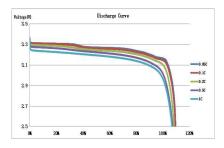

### **Electrical**

| Nominal Voltage                         | 12.8V                                                             |
|-----------------------------------------|-------------------------------------------------------------------|
| Nominal Capacity                        | 8Ah                                                               |
| Rated Energy                            | 102.4Wh                                                           |
| BMS Function                            | Overcharge, overdischarge, overcurrent and temperature protection |
| Recommended Charge Voltage              | 14.4V - 14.6V                                                     |
| Discharge Cut-off Voltage               | 10.8V                                                             |
| Recommended Charge Current              | ≤5A                                                               |
| Max.Continuous Charge/Discharge Current | 8A                                                                |
| Peak Discharge Current                  | 16A@5S                                                            |
| Voltage Configurations                  | 12V                                                               |
| Maximum Configuration                   | Incerse capacity in parallel                                      |
| Maximum Time Between Charges            | 3 months                                                          |
|                                         |                                                                   |