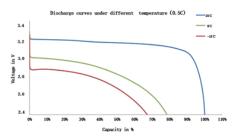

### **Electrical**

| Nominal Voltage                         | 12.8V                                                             |
|-----------------------------------------|-------------------------------------------------------------------|
| Nominal Capacity                        | 8Ah                                                               |
| Rated Energy                            | 102.4Wh                                                           |
| BMS Function                            | Overcharge, overdischarge, overcurrent and temperature protection |
| Recommended Charge Voltage              | 14.4V - 14.6V                                                     |
| Discharge Cut-off Voltage               | 10.8V                                                             |
| Recommended Charge Current              | ≤5A                                                               |
| Max.Continuous Charge/Discharge Current | 8A                                                                |
| Peak Discharge Current                  | 16A@5S                                                            |
| Voltage Configurations                  | 12V                                                               |
| Maximum Configuration                   | Incerse capacity in parallel                                      |
| Maximum Time Between Charges            | 3 months                                                          |
|                                         |                                                                   |

#### **Environment**

| Working Temperature Range | Charge : 0~55℃ Discharge: -20~60℃ |
|---------------------------|-----------------------------------|
| Humidity Range            | <95%RH                            |
| Storage temperature       | 15 °C ~35 °C                      |
| IP protection level       | IP65                              |