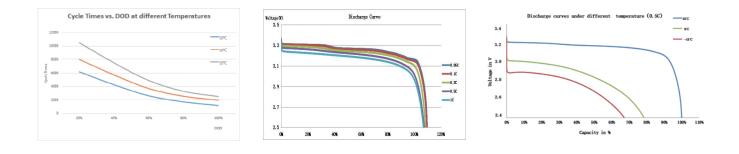

#### **Electrical**

| Nominal Voltage                         | 12.8V                                                             |
|-----------------------------------------|-------------------------------------------------------------------|
| Nominal Capacity                        | 20Ah                                                              |
| Rated Energy                            | 256Wh                                                             |
| BMS Function                            | Overcharge, overdischarge, overcurrent and temperature protection |
| Recommended Charge Voltage              | 14.4V - 14.6V                                                     |
| Discharge Cut-off Voltage               | 10.8V                                                             |
| Recommended Charge Current              | ≤10A                                                              |
| Max.Continuous Charge/Discharge Current | 20A                                                               |
| Peak Discharge Current                  | 40A@5S                                                            |
| Voltage Configurations                  | 12V                                                               |
| Maximum Configuration                   | Incerse capacity in parallel                                      |
| Maximum Time Between Charges            | 3 months                                                          |
|                                         |                                                                   |